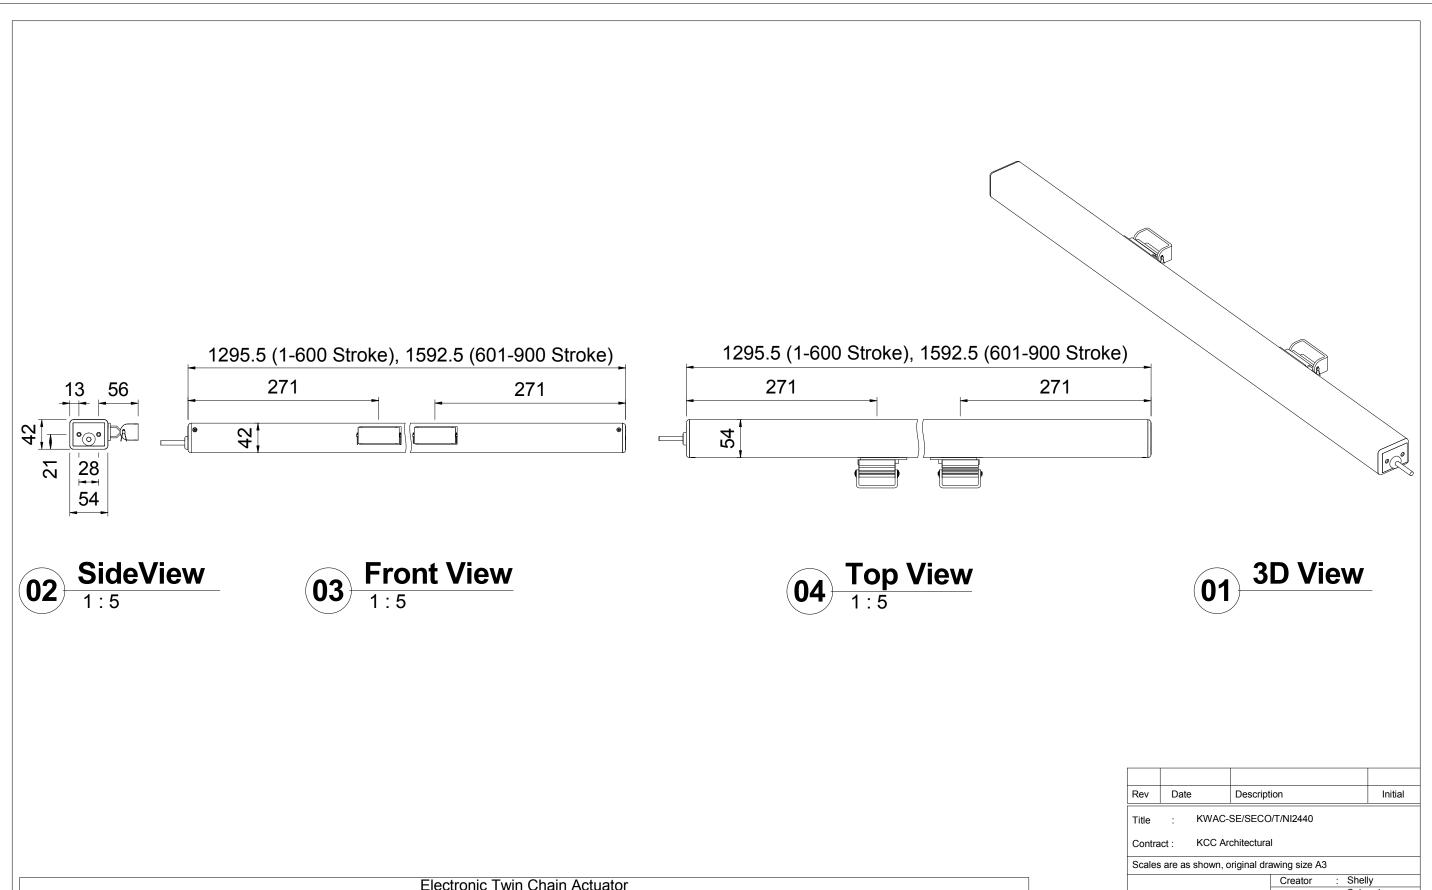

| Electronic Twin Chain Actuator |                                                                         |                                     |
|--------------------------------|-------------------------------------------------------------------------|-------------------------------------|
| Item                           | Description                                                             | Finish Option                       |
|                                |                                                                         |                                     |
| KWAC-SE/SECO/T/NI2440          | SE Controls TWIN SECO 'NI' Electronic Twin Chain Actuator for Smoke and | Powder Coated RAL9006 (Grey). Other |
|                                | Environmental Ventilation Applications. 24vDC                           | RAL colours available on request    |